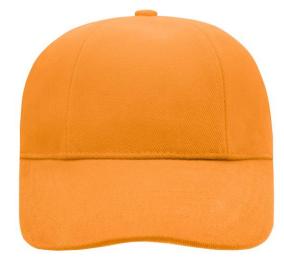

## Original cap with turned panels, all the same size

3 embroidered ventilation holes 6 stitching lines on the peak Laminated front panels Padded satin sweatband Clip fastener in mat silver with metal eyelet Super Heavy brushed cotton

## Caps to print on

6 Panel

Caps with this label are ideal for printing and embroidering. The construction of the caps leaves a lot of space so the cap is easy to decorate, with the logo presented to perfection.

Division of cap into 6 segments. Advantage: One of the most popular cap shapes in Europe

Stand: 23.07.2024 - 16:09:44